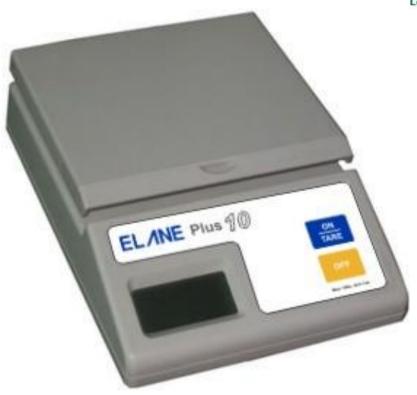

## Plus 10lb Electronic Postal Scale

## PHYSICAL FEATURES

- Dimensions Platform Size Weight

- 20cm X 14.2cm X 5.8cm
  14cm X 12cm with fold up platform to weigh the large letters.
  518g Without AC adapter

Clicker Switch